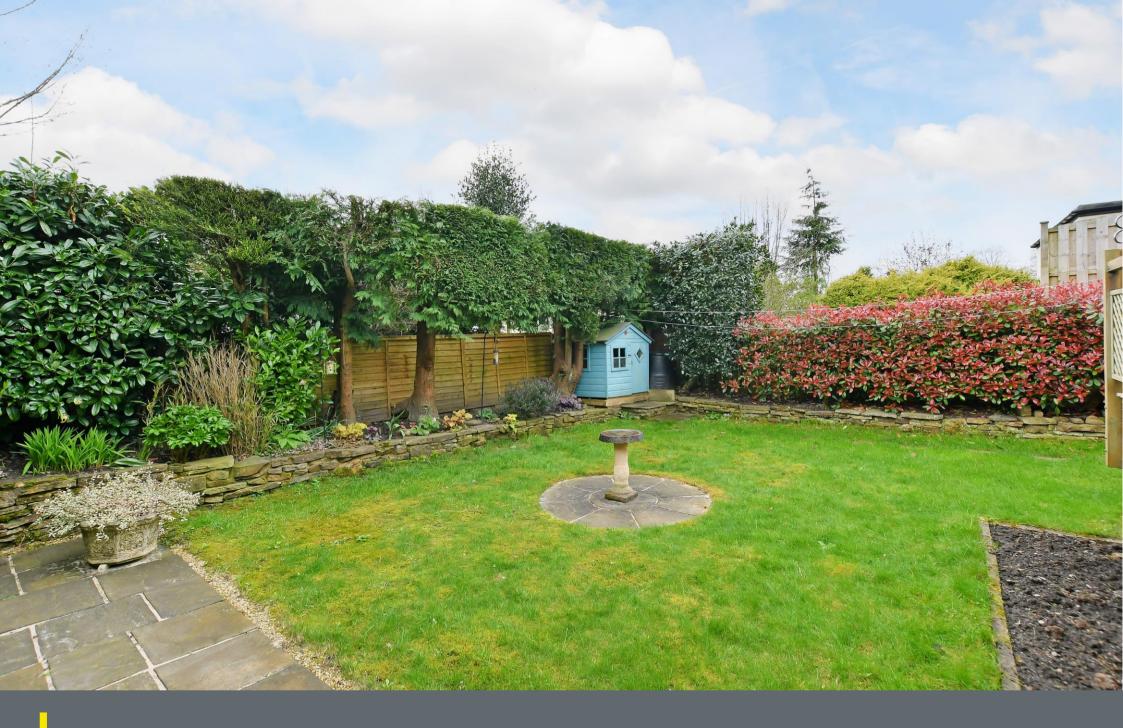

## Guide Price £450,000 - £475,000

Located on a quiet treelined road in Beauchief is a superb, effectively extended 3 double bedroom bungalow. Offering generously proportioned, flexible open plan living space flooded with natural light and pleasant views over an immaculate, south facing landscaped rear garden. Benefits from resin driveway, garage, double glazing and combination gas central heating. The property enters through a porch and welcoming hallway presented in cheerful décor and laminate floor creating a great first impression. There are 2 bay fronted, spacious double bedrooms with the main bedroom complemented by a modern ensuite shower room. The third bedroom offers versatility, currently used as an office equipped with built in storage housing the combination boiler. The bathroom is stylishly tiled featuring a 3-piece white suite, separate shower enclosure and chrome heated towel rail. Overlooking the garden to the rear of the property is the fabulous open plan living space designed over split levels taking full advantage of the pleasant garden aspect and enhanced by Velux roof lights flooding the area with natural light. The lounge features a log burning stove upon a stone hearth. Steps descend to the dining kitchen featuring fixed seated dining area and French doors providing a seamless link with the raised patio. The kitchen hosts a range of contemporary white gloss units finished with contrasting granite worktops, integrated dishwasher and space with plumbing for further appliances. A separate utility room to the side of the house offers utility space housing the washing machine and internal access to the garage. To the rear of the property is an immaculate southerly facing garden, featuring a landscaped lawn, and fabulous raised stone patio connecting the indoor living space. Dalewood Avenue is ideally placed for local shops and amenities, reputable schools, great transport links, Millhouses Park, Hutcliffe Woods and local golf courses.