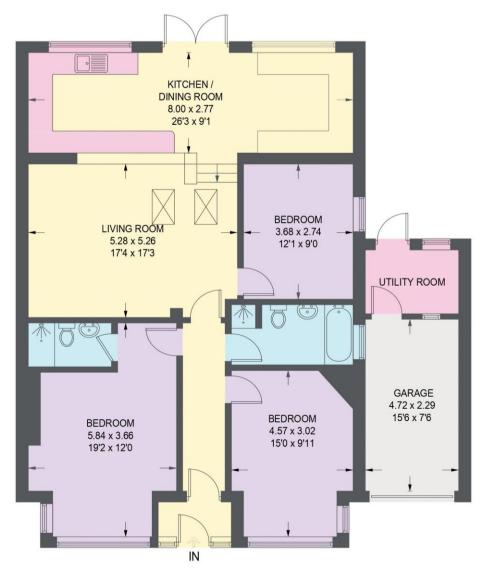

## **18 DALEWOOD AVENUE**

APPROXIMATE GROSS INTERNAL AREA = 105.1 SQ M / 1131 SQ FT GARAGE / UTILITY ROOM = 15.3 SQ M / 165 SQ FT TOTAL = 120.4 SQ M / 1296 SQ FT

Illustration for identification purposes only, measurements are approximate, not to scale.