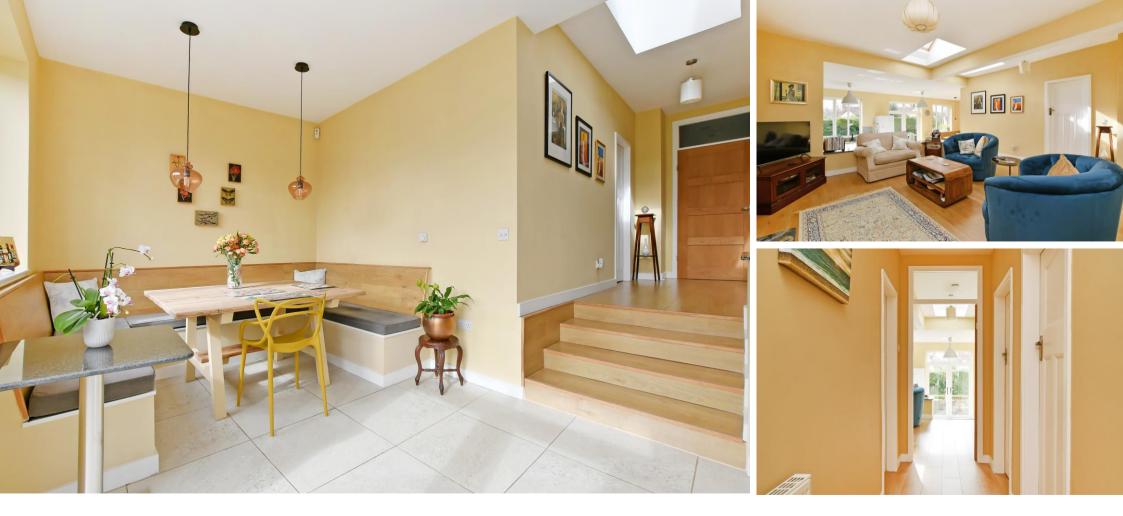

## Guide Price £450,000 - £475,000

Located on a quiet treelined road in Beauchief is a superb, effectively extended 3 double bedroom bungalow. Offering generously proportioned, flexible open plan living space flooded with natural light and pleasant views over an immaculate, south facing landscaped rear garden. Benefits from resin driveway, garage, double glazing and combination gas central heating. The property enters through a porch and welcoming hallway presented in cheerful décor and laminate floor creating a great first impression. There are 2 bay fronted, spacious double bedrooms with the main bedroom complemented by a modern ensuite shower room. The third bedroom offers versatility, currently used as an office equipped with built in storage housing the combination boiler. The bathroom is stylishly tiled featuring a 3-piece white suite, separate shower enclosure and chrome heated towel rail. Overlooking the garden to the rear of the property is the fabulous open plan living space designed over split levels taking full advantage of the pleasant garden aspect and enhanced by Velux roof lights flooding the area with natural light. The lounge features a log burning stove upon a stone hearth. Steps descend to the dining kitchen featuring fixed seated dining area and French doors providing a seamless link with the raised patio. The kitchen hosts a range of contemporary white gloss units finished with contrasting granite worktops, integrated dishwasher and space with plumbing for further appliances. A separate utility room to the side of the house offers utility space housing the washing machine and internal access to the garage. To the rear of the property is an immaculate southerly facing garden, featuring a landscaped lawn, and fabulous raised stone patio connecting the indoor living space. Dalewood Avenue is ideally placed for local shops and amenities, reputable schools, great transport links, Millhouses Park, Hutcliffe Woods and local golf courses.

- Effectively Extended Bungalow
- 3 Double Bedrooms
- Modern Bathroom & Ensuite
- Fabulous Open Plan Living Space
- Superb Dining Kitchen Overlooking Garden

- Southerly Facing Landscaped Garden & Patio
- Treelined Road in Beauchief, S8
- Resin Driveway & Garage
- Freehold
- Council Tax Band D, EPC Rating D