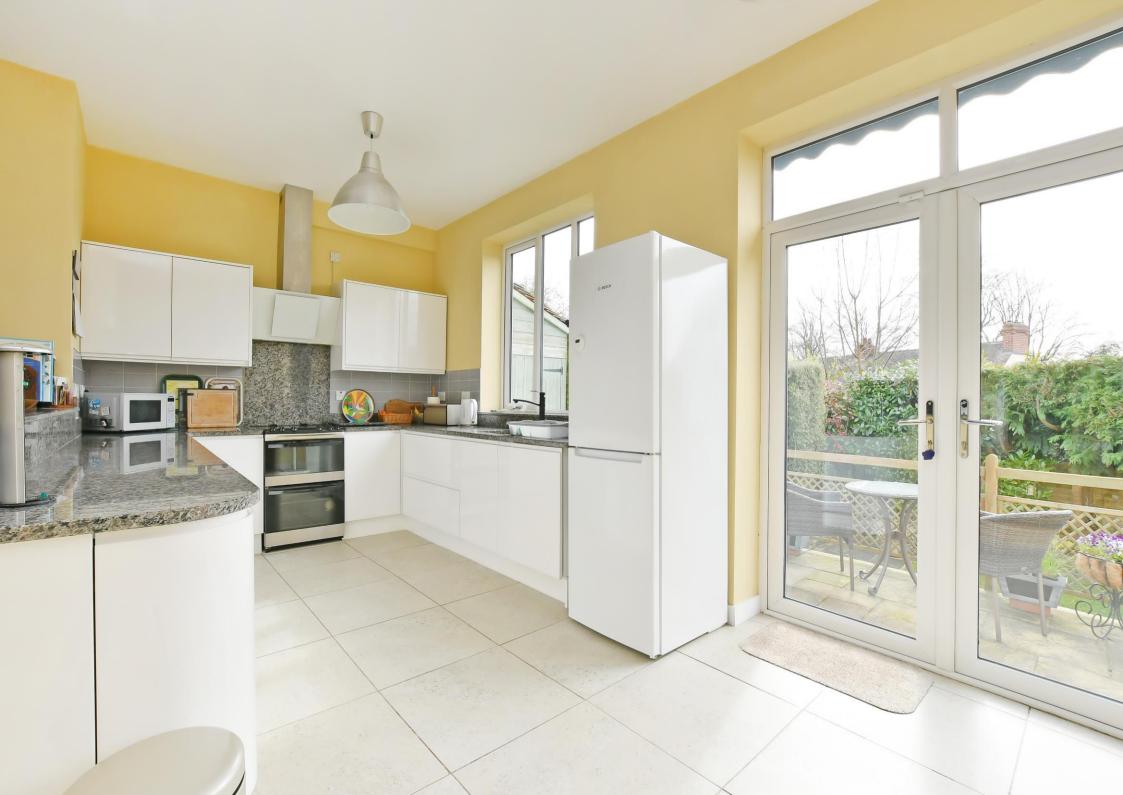

## Guide Price £450,000 - £475,000

Located on a quiet treelined road in Beauchief is a superb, effectively extended 3 double bedroom bungalow. Offering generously proportioned, flexible open plan living space flooded with natural light and pleasant views over an immaculate, south facing landscaped rear garden. Benefits from resin driveway, garage, double glazing and combination gas central heating. The property enters through a porch and welcoming hallway presented in cheerful décor and laminate floor creating a great first impression. There are 2 bay fronted, spacious double bedrooms with the main bedroom complemented by a modern ensuite shower room. The third bedroom offers versatility, currently used as an office equipped with built in storage housing the combination boiler. The bathroom is stylishly tiled featuring a 3-piece white suite, separate shower enclosure and chrome heated towel rail. Overlooking the garden to the rear of the property is the fabulous open plan living space designed over split levels taking full advantage of the pleasant garden aspect and enhanced by Velux roof lights flooding the area with natural light. The lounge features a log burning stove upon a stone hearth. Steps descend to the dining kitchen featuring fixed seated dining area and French doors providing a seamless link with the raised patio. The kitchen hosts a range of contemporary white gloss units finished with contrasting granite worktops, integrated dishwasher and space with plumbing for further appliances. A separate utility room to the side of the house offers utility space housing the washing machine and internal access to the garage. To the rear of the property is an immaculate southerly facing garden, featuring a landscaped lawn, and fabulous raised stone patio connecting the indoor living space. Dalewood Avenue is ideally placed for local shops and amenities, reputable schools, great transport links, Millhouses Park, Hutcliffe Woods and local golf courses.

- Effectively Extended Bungalow
- 3 Double Bedrooms
- Modern Bathroom & Ensuite
- Fabulous Open Plan Living Space
- Superb Dining Kitchen Overlooking Garden

- Southerly Facing Landscaped Garden & Patio
- Treelined Road in Beauchief, S8
- Resin Driveway & Garage
- Freehold
- Council Tax Band D, EPC Rating D