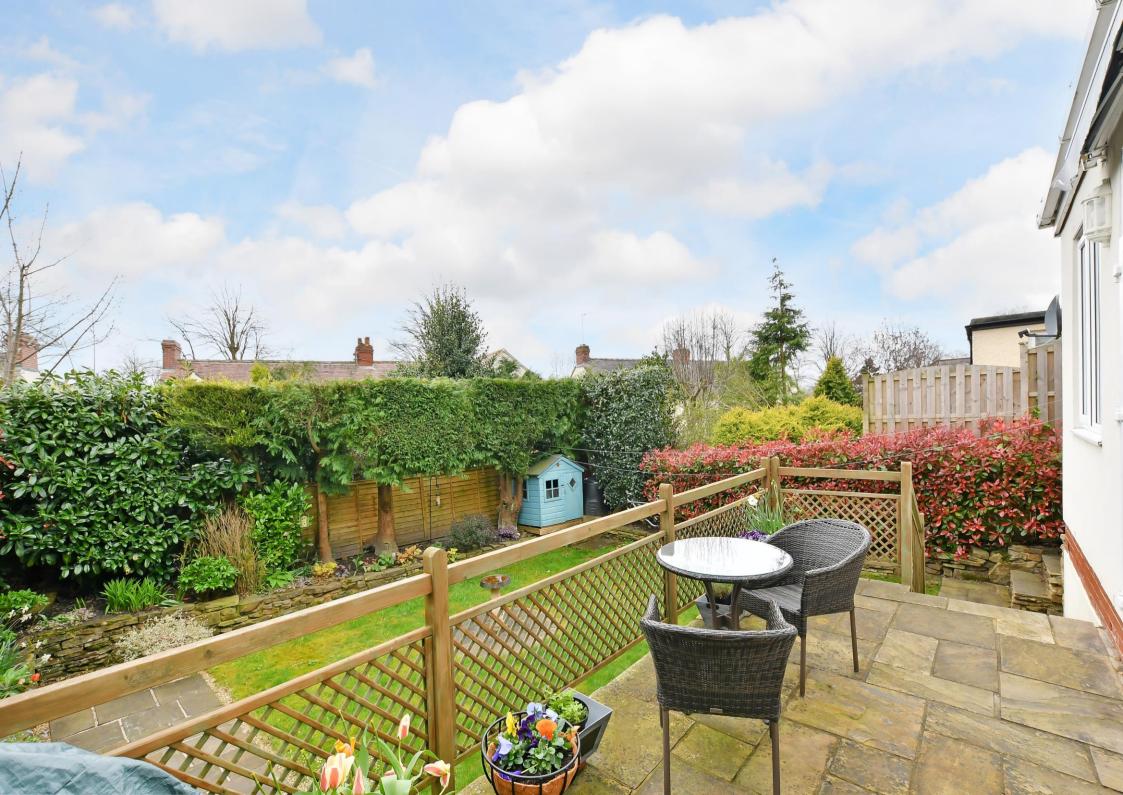

## Guide Price £450,000 - £475,000

Located on a quiet treelined road in Beauchief is a superb, effectively extended 3 double bedroom bungalow. Offering generously proportioned, flexible open plan living space flooded with natural light and pleasant views over an immaculate, south facing landscaped rear garden. Benefits from resin driveway, garage, double glazing and combination gas central heating. The property enters through a porch and welcoming hallway presented in cheerful décor and laminate floor creating a great first impression. There are 2 bay fronted, spacious double bedrooms with the main bedroom complemented by a modern ensuite shower room. The third bedroom offers versatility, currently used as an office equipped with built in storage housing the combination boiler. The bathroom is stylishly tiled featuring a 3-piece white suite, separate shower enclosure and chrome heated towel rail. Overlooking the garden to the rear of the property is the fabulous open plan living space designed over split levels taking full advantage of the pleasant garden aspect and enhanced by Velux roof lights flooding the area with natural light. The lounge features a log burning stove upon a stone hearth. Steps descend to the dining kitchen featuring fixed seated dining area and French doors providing a seamless link with the raised patio. The kitchen hosts a range of contemporary white gloss units finished with contrasting granite worktops, integrated dishwasher and space with plumbing for further appliances. A separate utility room to the side of the house offers utility space housing the washing machine and internal access to the garage. To the rear of the property is an immaculate southerly facing garden, featuring a landscaped lawn, and fabulous raised stone patio connecting the indoor living space. Dalewood Avenue is ideally placed for local shops and amenities, reputable schools, great transport links, Millhouses Park, Hutcliffe Woods and local golf courses.

- Effectively Extended Bungalow
- 3 Double Bedrooms
- Modern Bathroom & Ensuite
- Fabulous Open Plan Living Space
- Superb Dining Kitchen Overlooking Garden

- Southerly Facing Landscaped Garden & Patio
- Treelined Road in Beauchief, S8
- Resin Driveway & Garage
- Freehold
- Council Tax Band D, EPC Rating D