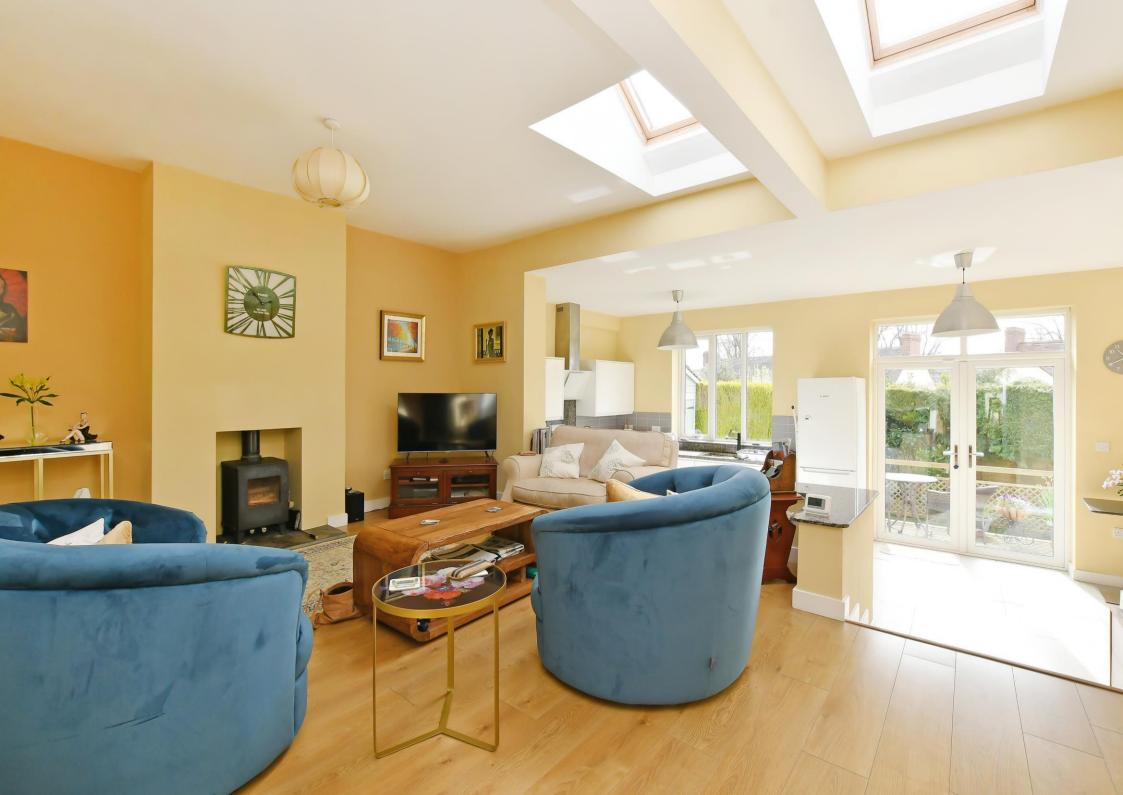

## Guide Price £450,000 - £475,000

Located on a quiet treelined road in Beauchief is a superb, effectively extended 3 double bedroom bungalow. Offering generously proportioned, flexible open plan living space flooded with natural light and pleasant views over an immaculate, south facing landscaped rear garden. Benefits from resin driveway, garage, double glazing and combination gas central heating. The property enters through a porch and welcoming hallway presented in cheerful décor and laminate floor creating a great first impression. There are 2 bay fronted, spacious double bedrooms with the main bedroom complemented by a modern ensuite shower room. The third bedroom offers versatility, currently used as an office equipped with built in storage housing the combination boiler. The bathroom is stylishly tiled featuring a 3-piece white suite, separate shower enclosure and chrome heated towel rail. Overlooking the garden to the rear of the property is the fabulous open plan living space designed over split levels taking full advantage of the pleasant garden aspect and enhanced by Velux roof lights flooding the area with natural light. The lounge features a log burning stove upon a stone hearth. Steps descend to the dining kitchen featuring fixed seated dining area and French doors providing a seamless link with the raised patio. The kitchen hosts a range of contemporary white gloss units finished with contrasting granite worktops, integrated dishwasher and space with plumbing for further appliances. A separate utility room to the side of the house offers utility space housing the washing machine and internal access to the garage. To the rear of the property is an immaculate southerly facing garden, featuring a landscaped lawn, and fabulous raised stone patio connecting the indoor living space. Dalewood Avenue is ideally placed for local shops and amenities, reputable schools, great transport links, Millhouses Park, Hutcliffe Woods and local golf courses.

- Effectively Extended Bungalow
- 3 Double Bedrooms
- Modern Bathroom & Ensuite
- Fabulous Open Plan Living Space
- Superb Dining Kitchen Overlooking Garden

- Southerly Facing Landscaped Garden & Patio
- Treelined Road in Beauchief, S8
- Resin Driveway & Garage
- Freehold
- Council Tax Band D, EPC Rating D