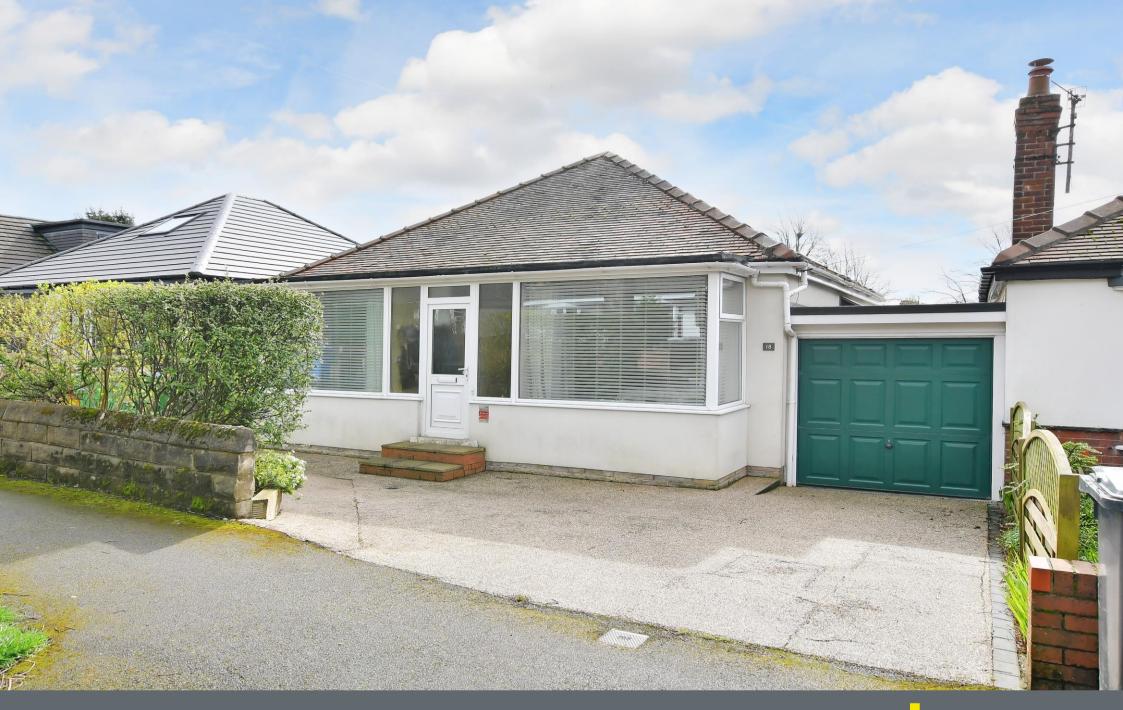

## 18 Dalewood Avenue

Beauchief • Sheffield • S8 OEH

## Guide Price £450,000 - £475,000

Located on a quiet treelined road in Beauchief is a superb, effectively extended 3 double bedroom bungalow. Offering generously proportioned, flexible open plan living space flooded with natural light and pleasant views over an immaculate, south facing landscaped rear garden. Benefits from resin driveway, garage, double glazing and combination gas central heating. The property enters through a porch and welcoming hallway presented in cheerful décor and laminate floor creating a great first impression. There are 2 bay fronted, spacious double bedrooms with the main bedroom complemented by a modern ensuite shower room. The third bedroom offers versatility, currently used as an office equipped with built in storage housing the combination boiler. The bathroom is stylishly tiled featuring a 3-piece white suite, separate shower enclosure and chrome heated towel rail. Overlooking the garden to the rear of the property is the fabulous open plan living space designed over split levels taking full advantage of the pleasant garden aspect and enhanced by Velux roof lights flooding the area with natural light. The lounge features a log burning stove upon a stone hearth. Steps descend to the dining kitchen featuring fixed seated dining area and French doors providing a seamless link with the raised patio. The kitchen hosts a range of contemporary white gloss units finished with contrasting granite worktops, integrated dishwasher and space with plumbing for further appliances. A separate utility room to the side of the house offers utility space housing the washing machine and internal access to the garage. To the rear of the property is an immaculate southerly facing garden, featuring a landscaped lawn, and fabulous raised stone patio connecting the indoor living space. Dalewood Avenue is ideally placed for local shops and amenities, reputable schools, great transport links, Millhouses Park, Hutcliffe Woods and local golf courses.

- Effectively Extended Bungalow
- 3 Double Bedrooms
- Modern Bathroom & Ensuite
- Fabulous Open Plan Living Space
- Superb Dining Kitchen Overlooking Garden

- Southerly Facing Landscaped Garden & Patio
- Treelined Road in Beauchief, S8
- Resin Driveway & Garage
- Freehold
- Council Tax Band D, EPC Rating D